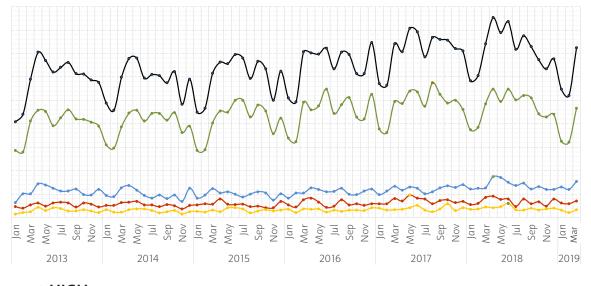

#### **CONDOMINIUMS**

**CURRENT MONTH** (VS LAST YEAR)

STATEWIDE ↓725

**MAUI** ↑154

HAWAII

KAUAI **↓33** 

HIGH

Source: Respective Islands' board of REALTORS®