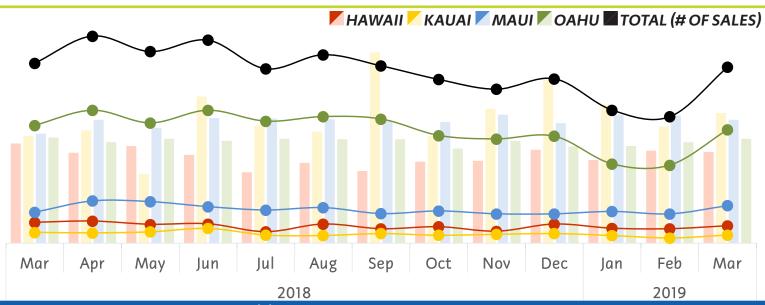

### **CONDOMINIUMS**

| # OF SALES   MEDIAN SALES PRICE (\$) |                                        |                                                                                                                                                                                                                                                                                                                                                                                                                                                                                                                                            |                                                                                                                                                                                                                                                                                                                                                                                                                                                                                                                                                                                                                                                                                                                                                                                                                                                                                               |                                                                                                                                                                                                                                                                                                                                                                                                                                                                                                                                                                                                                                                                                                                                                                                                                                                                                                                                                                                                                                                                                                                                                                                                |  |  |
|--------------------------------------|----------------------------------------|--------------------------------------------------------------------------------------------------------------------------------------------------------------------------------------------------------------------------------------------------------------------------------------------------------------------------------------------------------------------------------------------------------------------------------------------------------------------------------------------------------------------------------------------|-----------------------------------------------------------------------------------------------------------------------------------------------------------------------------------------------------------------------------------------------------------------------------------------------------------------------------------------------------------------------------------------------------------------------------------------------------------------------------------------------------------------------------------------------------------------------------------------------------------------------------------------------------------------------------------------------------------------------------------------------------------------------------------------------------------------------------------------------------------------------------------------------|------------------------------------------------------------------------------------------------------------------------------------------------------------------------------------------------------------------------------------------------------------------------------------------------------------------------------------------------------------------------------------------------------------------------------------------------------------------------------------------------------------------------------------------------------------------------------------------------------------------------------------------------------------------------------------------------------------------------------------------------------------------------------------------------------------------------------------------------------------------------------------------------------------------------------------------------------------------------------------------------------------------------------------------------------------------------------------------------------------------------------------------------------------------------------------------------|--|--|
| Hawaii                               | Kauai                                  | Maui                                                                                                                                                                                                                                                                                                                                                                                                                                                                                                                                       | Oahu                                                                                                                                                                                                                                                                                                                                                                                                                                                                                                                                                                                                                                                                                                                                                                                                                                                                                          | (# of Sales)                                                                                                                                                                                                                                                                                                                                                                                                                                                                                                                                                                                                                                                                                                                                                                                                                                                                                                                                                                                                                                                                                                                                                                                   |  |  |
|                                      |                                        |                                                                                                                                                                                                                                                                                                                                                                                                                                                                                                                                            |                                                                                                                                                                                                                                                                                                                                                                                                                                                                                                                                                                                                                                                                                                                                                                                                                                                                                               |                                                                                                                                                                                                                                                                                                                                                                                                                                                                                                                                                                                                                                                                                                                                                                                                                                                                                                                                                                                                                                                                                                                                                                                                |  |  |
| 85   \$410.0K                        | 44   \$441.5K                          | 127   \$450.0K                                                                                                                                                                                                                                                                                                                                                                                                                                                                                                                             | 485   \$435.0K                                                                                                                                                                                                                                                                                                                                                                                                                                                                                                                                                                                                                                                                                                                                                                                                                                                                                | 741                                                                                                                                                                                                                                                                                                                                                                                                                                                                                                                                                                                                                                                                                                                                                                                                                                                                                                                                                                                                                                                                                                                                                                                            |  |  |
| 90   \$372.5K                        | 42   \$463.5K                          | 174   \$508.5K                                                                                                                                                                                                                                                                                                                                                                                                                                                                                                                             | 547   \$416.0K                                                                                                                                                                                                                                                                                                                                                                                                                                                                                                                                                                                                                                                                                                                                                                                                                                                                                | 853                                                                                                                                                                                                                                                                                                                                                                                                                                                                                                                                                                                                                                                                                                                                                                                                                                                                                                                                                                                                                                                                                                                                                                                            |  |  |
| 77   \$400.0K                        | 46   \$284.5K                          | 171   \$475.0K                                                                                                                                                                                                                                                                                                                                                                                                                                                                                                                             | 495   \$430.0K                                                                                                                                                                                                                                                                                                                                                                                                                                                                                                                                                                                                                                                                                                                                                                                                                                                                                | 789                                                                                                                                                                                                                                                                                                                                                                                                                                                                                                                                                                                                                                                                                                                                                                                                                                                                                                                                                                                                                                                                                                                                                                                            |  |  |
| 79   \$362.5K                        | 60   \$604.5K                          | 150   \$515.0K                                                                                                                                                                                                                                                                                                                                                                                                                                                                                                                             | 547   \$420.0K                                                                                                                                                                                                                                                                                                                                                                                                                                                                                                                                                                                                                                                                                                                                                                                                                                                                                | 836                                                                                                                                                                                                                                                                                                                                                                                                                                                                                                                                                                                                                                                                                                                                                                                                                                                                                                                                                                                                                                                                                                                                                                                            |  |  |
| 47   \$292.2K                        | 33   \$485.0K                          | 136   \$513.2K                                                                                                                                                                                                                                                                                                                                                                                                                                                                                                                             | 502   \$429.5K                                                                                                                                                                                                                                                                                                                                                                                                                                                                                                                                                                                                                                                                                                                                                                                                                                                                                | 718                                                                                                                                                                                                                                                                                                                                                                                                                                                                                                                                                                                                                                                                                                                                                                                                                                                                                                                                                                                                                                                                                                                                                                                            |  |  |
| 78   \$330.0K                        | 31   \$459.0K                          | 146   \$510.0K                                                                                                                                                                                                                                                                                                                                                                                                                                                                                                                             | 521   \$427.0K                                                                                                                                                                                                                                                                                                                                                                                                                                                                                                                                                                                                                                                                                                                                                                                                                                                                                | 776                                                                                                                                                                                                                                                                                                                                                                                                                                                                                                                                                                                                                                                                                                                                                                                                                                                                                                                                                                                                                                                                                                                                                                                            |  |  |
| 59   \$297.5K                        | 39   \$785.0K                          | 121   \$501.0K                                                                                                                                                                                                                                                                                                                                                                                                                                                                                                                             | 511   \$428.0K                                                                                                                                                                                                                                                                                                                                                                                                                                                                                                                                                                                                                                                                                                                                                                                                                                                                                | 730                                                                                                                                                                                                                                                                                                                                                                                                                                                                                                                                                                                                                                                                                                                                                                                                                                                                                                                                                                                                                                                                                                                                                                                            |  |  |
| 67   \$335.0K                        | 32   \$440.0K                          | 132   \$499.0K                                                                                                                                                                                                                                                                                                                                                                                                                                                                                                                             | 443   \$390.0K                                                                                                                                                                                                                                                                                                                                                                                                                                                                                                                                                                                                                                                                                                                                                                                                                                                                                | 674                                                                                                                                                                                                                                                                                                                                                                                                                                                                                                                                                                                                                                                                                                                                                                                                                                                                                                                                                                                                                                                                                                                                                                                            |  |  |
| 49   \$339.0K                        | 36   \$552.5K                          | 120   \$528.7K                                                                                                                                                                                                                                                                                                                                                                                                                                                                                                                             | 429   \$420.0K                                                                                                                                                                                                                                                                                                                                                                                                                                                                                                                                                                                                                                                                                                                                                                                                                                                                                | 634                                                                                                                                                                                                                                                                                                                                                                                                                                                                                                                                                                                                                                                                                                                                                                                                                                                                                                                                                                                                                                                                                                                                                                                            |  |  |
| 78   \$384.0K                        | 39   \$671.7K                          | 120   \$493.5K                                                                                                                                                                                                                                                                                                                                                                                                                                                                                                                             | 440   \$398.5K                                                                                                                                                                                                                                                                                                                                                                                                                                                                                                                                                                                                                                                                                                                                                                                                                                                                                | 677                                                                                                                                                                                                                                                                                                                                                                                                                                                                                                                                                                                                                                                                                                                                                                                                                                                                                                                                                                                                                                                                                                                                                                                            |  |  |
|                                      |                                        |                                                                                                                                                                                                                                                                                                                                                                                                                                                                                                                                            |                                                                                                                                                                                                                                                                                                                                                                                                                                                                                                                                                                                                                                                                                                                                                                                                                                                                                               |                                                                                                                                                                                                                                                                                                                                                                                                                                                                                                                                                                                                                                                                                                                                                                                                                                                                                                                                                                                                                                                                                                                                                                                                |  |  |
| 61   \$341.5K                        | 31   \$570.0K                          | 130   \$528.5K                                                                                                                                                                                                                                                                                                                                                                                                                                                                                                                             | 326   \$399.0K                                                                                                                                                                                                                                                                                                                                                                                                                                                                                                                                                                                                                                                                                                                                                                                                                                                                                | 548                                                                                                                                                                                                                                                                                                                                                                                                                                                                                                                                                                                                                                                                                                                                                                                                                                                                                                                                                                                                                                                                                                                                                                                            |  |  |
| 59   \$380.0K                        | 21   \$480.0K                          | 120   \$524.5K                                                                                                                                                                                                                                                                                                                                                                                                                                                                                                                             | 321   \$415.0K                                                                                                                                                                                                                                                                                                                                                                                                                                                                                                                                                                                                                                                                                                                                                                                                                                                                                | 521                                                                                                                                                                                                                                                                                                                                                                                                                                                                                                                                                                                                                                                                                                                                                                                                                                                                                                                                                                                                                                                                                                                                                                                            |  |  |
| 71   \$375.0K                        | 33   \$535.0K                          | 154   \$508.5K                                                                                                                                                                                                                                                                                                                                                                                                                                                                                                                             | 467   \$429.0K                                                                                                                                                                                                                                                                                                                                                                                                                                                                                                                                                                                                                                                                                                                                                                                                                                                                                | 725                                                                                                                                                                                                                                                                                                                                                                                                                                                                                                                                                                                                                                                                                                                                                                                                                                                                                                                                                                                                                                                                                                                                                                                            |  |  |
|                                      | ### ################################## | Hawaii       Kauai         85   \$410.0K       44   \$441.5K         90   \$372.5K       42   \$463.5K         77   \$400.0K       46   \$284.5K         79   \$362.5K       60   \$604.5K         47   \$292.2K       33   \$485.0K         78   \$330.0K       31   \$459.0K         59   \$297.5K       39   \$785.0K         67   \$335.0K       32   \$440.0K         49   \$339.0K       36   \$552.5K         78   \$384.0K       39   \$671.7K         61   \$341.5K       31   \$570.0K         59   \$380.0K       21   \$480.0K | Hawaii         Kauai         Maui           85   \$410.0K         44   \$441.5K         127   \$450.0K           90   \$372.5K         42   \$463.5K         174   \$508.5K           77   \$400.0K         46   \$284.5K         171   \$475.0K           79   \$362.5K         60   \$604.5K         150   \$515.0K           47   \$292.2K         33   \$485.0K         136   \$513.2K           78   \$330.0K         31   \$459.0K         146   \$510.0K           59   \$297.5K         39   \$785.0K         121   \$501.0K           67   \$335.0K         32   \$440.0K         132   \$499.0K           49   \$339.0K         36   \$552.5K         120   \$528.7K           78   \$384.0K         39   \$671.7K         120   \$493.5K           61   \$341.5K         31   \$570.0K         130   \$528.5K           59   \$380.0K         21   \$480.0K         120   \$524.5K | Hawaii         Kauai         Maui         Oahu           85   \$410.0K         44   \$441.5K         127   \$450.0K         485   \$435.0K           90   \$372.5K         42   \$463.5K         174   \$508.5K         547   \$416.0K           77   \$400.0K         46   \$284.5K         171   \$475.0K         495   \$430.0K           79   \$362.5K         60   \$604.5K         150   \$515.0K         547   \$420.0K           47   \$292.2K         33   \$485.0K         136   \$513.2K         502   \$429.5K           78   \$330.0K         31   \$459.0K         146   \$510.0K         521   \$427.0K           59   \$297.5K         39   \$785.0K         121   \$501.0K         511   \$428.0K           67   \$335.0K         32   \$440.0K         132   \$499.0K         443   \$390.0K           49   \$339.0K         36   \$552.5K         120   \$528.7K         429   \$420.0K           78   \$384.0K         39   \$671.7K         120   \$493.5K         440   \$398.5K           61   \$341.5K         31   \$570.0K         130   \$528.5K         326   \$399.0K           59   \$380.0K         21   \$480.0K         120   \$524.5K         321   \$415.0K |  |  |