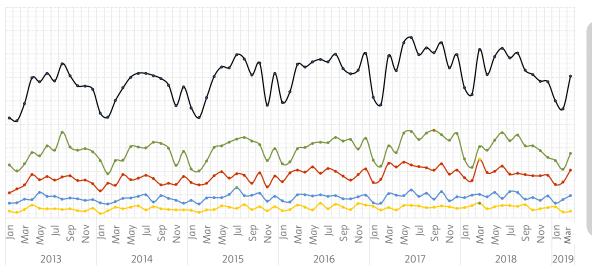

### SINGLE FAMILY HOMES

**CURRENT MONTH** (VS LAST YEAR)

STATEWIDE ↓606

**OAHU 1276** 

HAWAII ↓205

MAUI **↓96** 

HIGH