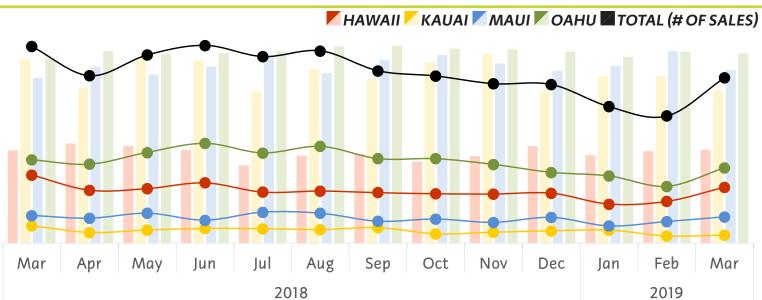

### SINGLE FAMILY HOMES

| # OF SALES   MEDIAN SALES PRICE (\$) Total |                |               |                |                |              |  |
|--------------------------------------------|----------------|---------------|----------------|----------------|--------------|--|
|                                            | Hawaii         | Kauai         | Maui           | Oahu           | (# of Sales) |  |
| 2018                                       |                |               |                |                |              |  |
| Mar                                        | 250   \$382.5K | 64   \$758.0K | 101   \$680.0K | 305   \$760.0K | 720          |  |
| Apr                                        | 194   \$409.5K | 39   \$640.0K | 91   \$725.0K  | 289   \$790.0K | 613          |  |
| May                                        | 200   \$400.0K | 48   \$765.0K | 109   \$695.0K | 332   \$778.0K | 689          |  |
| Jun                                        | 221   \$384.0K | 54   \$752.5K | 84   \$727.5K  | 365   \$782.4K | 724          |  |
| Jul                                        | 187   \$320.0K | 53   \$625.0K | 113   \$769.0K | 330   \$789.5K | 683          |  |
| Aug                                        | 191   \$359.0K | 50   \$716.5K | 109   \$700.0K | 354   \$810.0K | 704          |  |
| Sep                                        | 185   \$368.0K | 57   \$677.0K | 80   \$754.2K  | 309   \$812.5K | 631          |  |
| Oct                                        | 181   \$335.0K | 34   \$745.0K | 88   \$774.2K  | 309   \$800.0K | 612          |  |
| Nov                                        | 180   \$358.0K | 40   \$782.5K | 76   \$740.4K  | 288   \$797.0K | 584          |  |
| Dec                                        | 183   \$399.0K | 45   \$625.0K | 94   \$708.8K  | 259   \$788.0K | 581          |  |
| 2019                                       |                |               |                | -              |              |  |
| Jan                                        | 143   \$361.3K | 48   \$685.8K | 63   \$730.0K  | 246   \$767.5K | 500          |  |
| Feb                                        | 153   \$379.0K | 26   \$689.0K | 79   \$790.0K  | 208   \$789.0K | 466          |  |
| Mar                                        | 205   \$383.9K | 29   \$629.9K | 96   \$712.7K  | 276   \$782.5K | 606          |  |