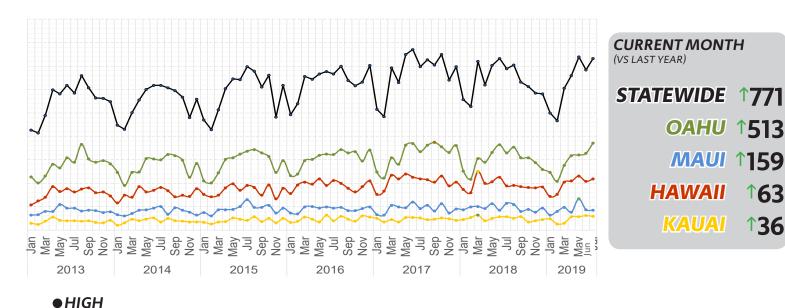

## SINGLE FAMILY HOMES

| # of Sales | July Mo<br>2019 | nth July<br>2018 | %<br>Change    | Y-T-D Y-7<br>2019 | T-D Y-T-D<br>2018 | %<br>Change   |
|------------|-----------------|------------------|----------------|-------------------|-------------------|---------------|
| Hawaii     | 218             | 188              | <b>▲</b> 16.0% | 1,385             | 1,405             | ▼1.4%         |
| Kauai      | 59              | 57               | <b>▲</b> 3.5%  | 343               | 365               | <b>▼</b> 6.0% |
| Maui       | 84              | 114              | <b>▼</b> 26.3% | 622               | 691               | ▼10.0%        |
| Oahu       | 372             | 330              | <b>▲12.7%</b>  | 2,067             | 2,090             | ▼1.1%         |
| Total      | 733             | 689              | <b>▲</b> 6.4%  | 4,417             | 4,551             | ▼2.9%         |

## SINGLE FAMILY HOMES