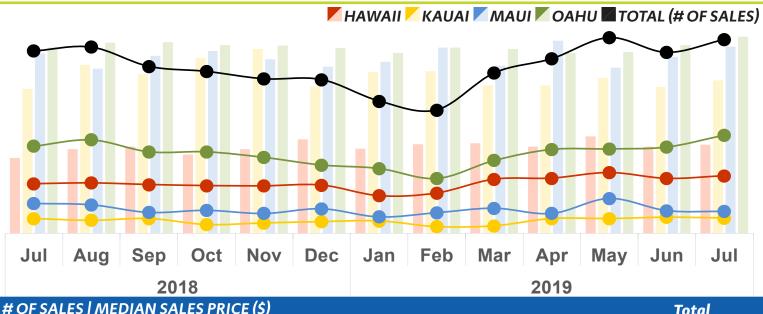

## SINGLE FAMILY HOMES

| # OF SA | # OF SALES   MEDIAN SALES PRICE (\$) Total |               |                |                |              |  |  |
|---------|--------------------------------------------|---------------|----------------|----------------|--------------|--|--|
|         | Hawaii                                     | Kauai         | Maui           | Oahu           | (# of Sales) |  |  |
| 2018    |                                            |               |                |                |              |  |  |
| Jul     | 188   \$320.0K                             | 57   \$615.0K | 114   \$764.5K | 330   \$789.5K | 689          |  |  |
| Aug     | 191   \$359.0K                             | 50   \$716.5K | 109   \$700.0K | 354   \$810.0K | 704          |  |  |
| Sep     | 185   \$368.0K                             | 57   \$677.0K | 80   \$754.2K  | 309   \$812.5K | 631          |  |  |
| Oct     | 181   \$335.0K                             | 34   \$745.0K | 88   \$774.2K  | 309   \$800.0K | 612          |  |  |
| Nov     | 180   \$358.0K                             | 40   \$782.5K | 76   \$740.4K  | 288   \$797.0K | 584          |  |  |
| Dec     | 183   \$399.0K                             | 45   \$625.0K | 94   \$708.8K  | 259   \$788.0K | 581          |  |  |
| 2019    |                                            |               |                |                |              |  |  |
| Jan     | 143   \$361.3K                             | 48   \$685.8K | 63   \$730.0K  | 246   \$767.5K | 500          |  |  |
| Feb     | 153   \$379.0K                             | 26   \$689.0K | 79   \$790.0K  | 208   \$789.0K | 466          |  |  |
| Mar     | 205   \$383.9K                             | 29   \$629.9K | 96   \$712.7K  | 276   \$782.5K | 606          |  |  |
| Apr     | 209   \$369.0K                             | 57   \$630.0K | 76   \$819.5K  | 318   \$766.8K | 660          |  |  |
| May     | 230   \$413.0K                             | 57   \$660.0K | 133   \$705.0K | 320   \$770.0K | 740          |  |  |
| Jun     | 208   \$369.0K                             | 62   \$622.5K | 87   \$750.0K  | 327   \$800.0K | 684          |  |  |
| Jul     | 218   \$377.0K                             | 59   \$650.0K | 84   \$794.5K  | 372   \$835.0K | 733          |  |  |

Source: Respective Islands' board of REALTORS®
Statistics provided by Title Guaranty. Information deemed reliable but not guaranteed. All rights to these materials are reserved; no reproduction without prior written consent.