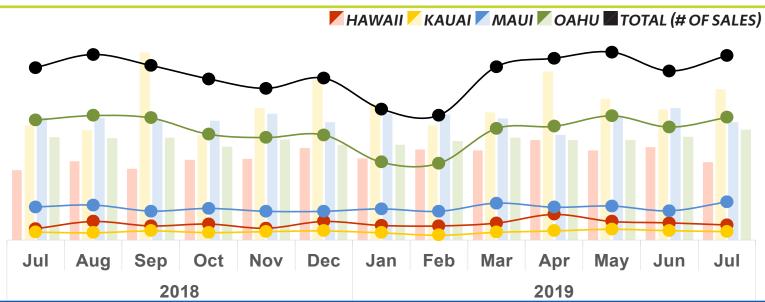

## **CONDOMINIUMS**

| # OF SALES   MEDIAN SALES PRICE (\$) |                                                                                                                                                                     |                                                                                                                                                                                                                                                                                                                                                                                                                                                                                                                                             |                                                                                                                                                                                                                                                                                                                                                                                                                                                                                                                                                                                                                                                                                                                                                                                                                    |                                                                                                                                                                                                                                                                                                                                                                                                                                                                                                                                                                                                                                                                                                                                                                                                                                                                                                                                                                                                                                                                                                                                                                                                 |  |  |  |
|--------------------------------------|---------------------------------------------------------------------------------------------------------------------------------------------------------------------|---------------------------------------------------------------------------------------------------------------------------------------------------------------------------------------------------------------------------------------------------------------------------------------------------------------------------------------------------------------------------------------------------------------------------------------------------------------------------------------------------------------------------------------------|--------------------------------------------------------------------------------------------------------------------------------------------------------------------------------------------------------------------------------------------------------------------------------------------------------------------------------------------------------------------------------------------------------------------------------------------------------------------------------------------------------------------------------------------------------------------------------------------------------------------------------------------------------------------------------------------------------------------------------------------------------------------------------------------------------------------|-------------------------------------------------------------------------------------------------------------------------------------------------------------------------------------------------------------------------------------------------------------------------------------------------------------------------------------------------------------------------------------------------------------------------------------------------------------------------------------------------------------------------------------------------------------------------------------------------------------------------------------------------------------------------------------------------------------------------------------------------------------------------------------------------------------------------------------------------------------------------------------------------------------------------------------------------------------------------------------------------------------------------------------------------------------------------------------------------------------------------------------------------------------------------------------------------|--|--|--|
| Hawaii                               | Kauai                                                                                                                                                               | Maui                                                                                                                                                                                                                                                                                                                                                                                                                                                                                                                                        | Oahu                                                                                                                                                                                                                                                                                                                                                                                                                                                                                                                                                                                                                                                                                                                                                                                                               | (# of Sales)                                                                                                                                                                                                                                                                                                                                                                                                                                                                                                                                                                                                                                                                                                                                                                                                                                                                                                                                                                                                                                                                                                                                                                                    |  |  |  |
|                                      |                                                                                                                                                                     |                                                                                                                                                                                                                                                                                                                                                                                                                                                                                                                                             |                                                                                                                                                                                                                                                                                                                                                                                                                                                                                                                                                                                                                                                                                                                                                                                                                    |                                                                                                                                                                                                                                                                                                                                                                                                                                                                                                                                                                                                                                                                                                                                                                                                                                                                                                                                                                                                                                                                                                                                                                                                 |  |  |  |
| 47   \$292.2K                        | 34   \$480.0K                                                                                                                                                       | 138   \$513.2K                                                                                                                                                                                                                                                                                                                                                                                                                                                                                                                              | 502   \$429.5K                                                                                                                                                                                                                                                                                                                                                                                                                                                                                                                                                                                                                                                                                                                                                                                                     | 721                                                                                                                                                                                                                                                                                                                                                                                                                                                                                                                                                                                                                                                                                                                                                                                                                                                                                                                                                                                                                                                                                                                                                                                             |  |  |  |
| 78   \$330.0K                        | 31   \$459.0K                                                                                                                                                       | 146   \$510.0K                                                                                                                                                                                                                                                                                                                                                                                                                                                                                                                              | 521   \$427.0K                                                                                                                                                                                                                                                                                                                                                                                                                                                                                                                                                                                                                                                                                                                                                                                                     | 776                                                                                                                                                                                                                                                                                                                                                                                                                                                                                                                                                                                                                                                                                                                                                                                                                                                                                                                                                                                                                                                                                                                                                                                             |  |  |  |
| 59   \$297.5K                        | 39   \$785.0K                                                                                                                                                       | 121   \$501.0K                                                                                                                                                                                                                                                                                                                                                                                                                                                                                                                              | 511   \$428.0K                                                                                                                                                                                                                                                                                                                                                                                                                                                                                                                                                                                                                                                                                                                                                                                                     | 730                                                                                                                                                                                                                                                                                                                                                                                                                                                                                                                                                                                                                                                                                                                                                                                                                                                                                                                                                                                                                                                                                                                                                                                             |  |  |  |
| 67   \$335.0K                        | 32   \$440.0K                                                                                                                                                       | 132   \$499.0K                                                                                                                                                                                                                                                                                                                                                                                                                                                                                                                              | 443   \$390.0K                                                                                                                                                                                                                                                                                                                                                                                                                                                                                                                                                                                                                                                                                                                                                                                                     | 674                                                                                                                                                                                                                                                                                                                                                                                                                                                                                                                                                                                                                                                                                                                                                                                                                                                                                                                                                                                                                                                                                                                                                                                             |  |  |  |
| 49   \$339.0K                        | 36   \$552.5K                                                                                                                                                       | 120   \$528.7K                                                                                                                                                                                                                                                                                                                                                                                                                                                                                                                              | 429   \$420.0K                                                                                                                                                                                                                                                                                                                                                                                                                                                                                                                                                                                                                                                                                                                                                                                                     | 634                                                                                                                                                                                                                                                                                                                                                                                                                                                                                                                                                                                                                                                                                                                                                                                                                                                                                                                                                                                                                                                                                                                                                                                             |  |  |  |
| 78   \$384.0K                        | 39   \$671.7K                                                                                                                                                       | 120   \$493.5K                                                                                                                                                                                                                                                                                                                                                                                                                                                                                                                              | 440   \$398.5K                                                                                                                                                                                                                                                                                                                                                                                                                                                                                                                                                                                                                                                                                                                                                                                                     | 677                                                                                                                                                                                                                                                                                                                                                                                                                                                                                                                                                                                                                                                                                                                                                                                                                                                                                                                                                                                                                                                                                                                                                                                             |  |  |  |
|                                      |                                                                                                                                                                     |                                                                                                                                                                                                                                                                                                                                                                                                                                                                                                                                             |                                                                                                                                                                                                                                                                                                                                                                                                                                                                                                                                                                                                                                                                                                                                                                                                                    |                                                                                                                                                                                                                                                                                                                                                                                                                                                                                                                                                                                                                                                                                                                                                                                                                                                                                                                                                                                                                                                                                                                                                                                                 |  |  |  |
| 61   \$341.5K                        | 31   \$570.0K                                                                                                                                                       | 130   \$528.5K                                                                                                                                                                                                                                                                                                                                                                                                                                                                                                                              | 326   \$399.0K                                                                                                                                                                                                                                                                                                                                                                                                                                                                                                                                                                                                                                                                                                                                                                                                     | 548                                                                                                                                                                                                                                                                                                                                                                                                                                                                                                                                                                                                                                                                                                                                                                                                                                                                                                                                                                                                                                                                                                                                                                                             |  |  |  |
| 59   \$380.0K                        | 21   \$480.0K                                                                                                                                                       | 120   \$524.5K                                                                                                                                                                                                                                                                                                                                                                                                                                                                                                                              | 321   \$415.0K                                                                                                                                                                                                                                                                                                                                                                                                                                                                                                                                                                                                                                                                                                                                                                                                     | 521                                                                                                                                                                                                                                                                                                                                                                                                                                                                                                                                                                                                                                                                                                                                                                                                                                                                                                                                                                                                                                                                                                                                                                                             |  |  |  |
| 71   \$375.0K                        | 33   \$535.0K                                                                                                                                                       | 154   \$508.5K                                                                                                                                                                                                                                                                                                                                                                                                                                                                                                                              | 467   \$429.0K                                                                                                                                                                                                                                                                                                                                                                                                                                                                                                                                                                                                                                                                                                                                                                                                     | 725                                                                                                                                                                                                                                                                                                                                                                                                                                                                                                                                                                                                                                                                                                                                                                                                                                                                                                                                                                                                                                                                                                                                                                                             |  |  |  |
| 108   \$418.5K                       | 39   \$705.0K                                                                                                                                                       | 137   \$440.0K                                                                                                                                                                                                                                                                                                                                                                                                                                                                                                                              | 476   \$419.0K                                                                                                                                                                                                                                                                                                                                                                                                                                                                                                                                                                                                                                                                                                                                                                                                     | 760                                                                                                                                                                                                                                                                                                                                                                                                                                                                                                                                                                                                                                                                                                                                                                                                                                                                                                                                                                                                                                                                                                                                                                                             |  |  |  |
| 78   \$375.0K                        | 46   \$591.0K                                                                                                                                                       | 142   \$518.5K                                                                                                                                                                                                                                                                                                                                                                                                                                                                                                                              | 520   \$417.5K                                                                                                                                                                                                                                                                                                                                                                                                                                                                                                                                                                                                                                                                                                                                                                                                     | 786                                                                                                                                                                                                                                                                                                                                                                                                                                                                                                                                                                                                                                                                                                                                                                                                                                                                                                                                                                                                                                                                                                                                                                                             |  |  |  |
| 72   \$389.8K                        | 40   \$546.5K                                                                                                                                                       | 122   \$552.0K                                                                                                                                                                                                                                                                                                                                                                                                                                                                                                                              | 473   \$432.5K                                                                                                                                                                                                                                                                                                                                                                                                                                                                                                                                                                                                                                                                                                                                                                                                     | 707                                                                                                                                                                                                                                                                                                                                                                                                                                                                                                                                                                                                                                                                                                                                                                                                                                                                                                                                                                                                                                                                                                                                                                                             |  |  |  |
| 63   \$325.0K                        | 36   \$630.0K                                                                                                                                                       | 159   \$493.0K                                                                                                                                                                                                                                                                                                                                                                                                                                                                                                                              | 513   \$461.5K                                                                                                                                                                                                                                                                                                                                                                                                                                                                                                                                                                                                                                                                                                                                                                                                     | 771                                                                                                                                                                                                                                                                                                                                                                                                                                                                                                                                                                                                                                                                                                                                                                                                                                                                                                                                                                                                                                                                                                                                                                                             |  |  |  |
|                                      | Hawaii  47   \$292.2K 78   \$330.0K 59   \$297.5K 67   \$335.0K 49   \$339.0K 78   \$384.0K  61   \$341.5K 59   \$380.0K 71   \$375.0K 108   \$418.5K 78   \$375.0K | Hawaii       Kauai         47   \$292.2K       34   \$480.0K         78   \$330.0K       31   \$459.0K         59   \$297.5K       39   \$785.0K         67   \$335.0K       32   \$440.0K         49   \$339.0K       36   \$552.5K         78   \$384.0K       39   \$671.7K         61   \$341.5K       31   \$570.0K         59   \$380.0K       21   \$480.0K         71   \$375.0K       33   \$535.0K         108   \$418.5K       39   \$705.0K         78   \$375.0K       46   \$591.0K         72   \$389.8K       40   \$546.5K | Hawaii       Kauai       Maui         47   \$292.2K       34   \$480.0K       138   \$513.2K         78   \$330.0K       31   \$459.0K       146   \$510.0K         59   \$297.5K       39   \$785.0K       121   \$501.0K         67   \$335.0K       32   \$440.0K       132   \$499.0K         49   \$339.0K       36   \$552.5K       120   \$528.7K         78   \$384.0K       39   \$671.7K       120   \$493.5K         61   \$341.5K       31   \$570.0K       130   \$528.5K         59   \$380.0K       21   \$480.0K       120   \$524.5K         71   \$375.0K       33   \$535.0K       154   \$508.5K         108   \$418.5K       39   \$705.0K       137   \$440.0K         78   \$375.0K       46   \$591.0K       142   \$518.5K         72   \$389.8K       40   \$546.5K       122   \$552.0K | Hawaii         Kauai         Maui         Oahu           47   \$292.2K         34   \$480.0K         138   \$513.2K         502   \$429.5K           78   \$330.0K         31   \$459.0K         146   \$510.0K         521   \$427.0K           59   \$297.5K         39   \$785.0K         121   \$501.0K         511   \$428.0K           67   \$335.0K         32   \$440.0K         132   \$499.0K         443   \$390.0K           49   \$339.0K         36   \$552.5K         120   \$528.7K         429   \$420.0K           78   \$384.0K         39   \$671.7K         120   \$493.5K         440   \$398.5K           61   \$341.5K         31   \$570.0K         130   \$528.5K         326   \$399.0K           59   \$380.0K         21   \$480.0K         120   \$524.5K         321   \$415.0K           71   \$375.0K         33   \$535.0K         154   \$508.5K         467   \$429.0K           108   \$418.5K         39   \$705.0K         137   \$440.0K         476   \$419.0K           78   \$375.0K         46   \$591.0K         142   \$518.5K         520   \$417.5K           72   \$389.8K         40   \$546.5K         122   \$552.0K         473   \$432.5K |  |  |  |

Source: Respective Islands' board of REALTORS®
Statistics provided by Title Guaranty. Information deemed reliable but not guaranteed. All rights to these materials are reserved; no reproduction without prior written consent.