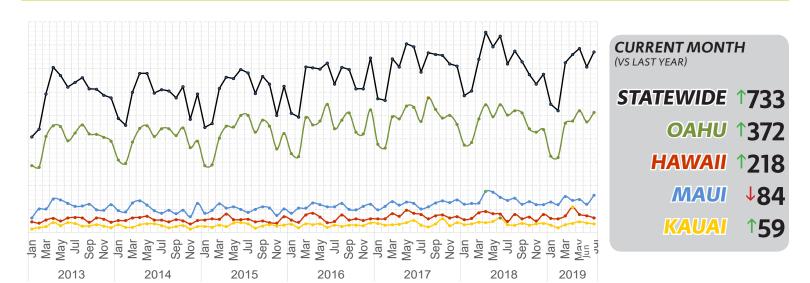

## **CONDOMINIUMS**

| # of Sales | July Mo<br>2019 | onth July<br>2018 | %<br>Change   | Y-T-D Y-7<br>2019 | T-D Y-T-D<br>2018 | %<br>Change   |
|------------|-----------------|-------------------|---------------|-------------------|-------------------|---------------|
| Hawaii     | 63              | 47                | ▲34.0%        | 519               | 496               | <b>▲</b> 4.6% |
| Kauai      | 36              | 34                | ▲5.9%         | 239               | 299               | <b>▼20.1%</b> |
| Maui       | 159             | 138               | <b>▲15.2%</b> | 969               | 1,009             | <b>▼</b> 4.0% |
| Oahu       | 513             | 502               | ▲2.2%         | 3,096             | 3,335             | <b>▼7.2%</b>  |
| Total      | 771             | 721               | ▲6.9%         | 4,823             | 5,139             | ▼6.1%         |

### **CONDOMINIUMS**

HIGH

Source: Respective Islands' board of REALTORS®

Statistics provided by Title Guaranty. Information deemed reliable but not guaranteed. All rights to these materials are reserved; no reproduction without prior written consent.