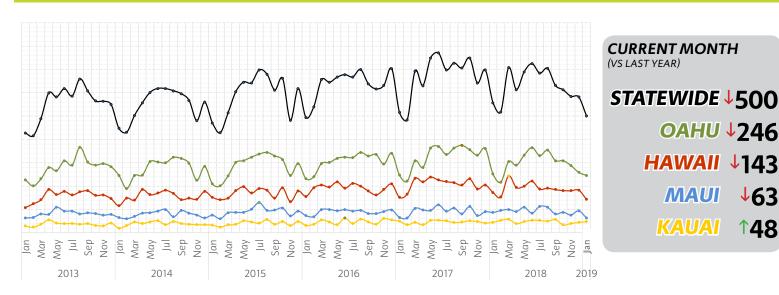

### SINGLE FAMILY HOMES

|            | Month |            | %             | Y-T-D |            | %             |
|------------|-------|------------|---------------|-------|------------|---------------|
| # of Sales | 2019  | 2018       | Change        | 2019  | 2018       | Change        |
| Hawaii     | 143   | 173        | <b>▼17.3%</b> | 143   | 173        | ▼17.3%        |
| Kauai      | 48    | 45         | <b>▲6.7%</b>  | 48    | 45         | <b>▲</b> 6.7% |
| Maui       | 63    | 87         | <b>▼27.6%</b> | 63    | 87         | <b>▼27.6%</b> |
| Oahu       | 246   | 252        | <b>▼2.4%</b>  | 246   | 252        | <b>▼2.4%</b>  |
| Total      | 500   | <i>557</i> | ▼10.2%        | 500   | <i>557</i> | ▼10.2%        |

#### SINGLE FAMILY HOMES

HIGH