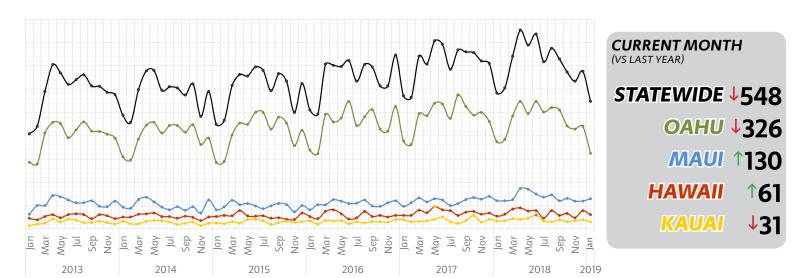

### **CONDOMINIUMS**

|            | Month |      | %             | Y-T-D |      | %              |
|------------|-------|------|---------------|-------|------|----------------|
| # of Sales | 2019  | 2018 | Change        | 2019  | 2018 | Change         |
| Hawaii     | 61    | 55   | ▲10.9%        | 61    | 55   | ▲10.9%         |
| Kauai      | 31    | 34   | ▼8.8%         | 31    | 34   | ▼8.8%          |
| Maui       | 130   | 121  | <b>▲7.4%</b>  | 130   | 121  | <b>▲7.4%</b>   |
| Oahu       | 326   | 374  | <b>▼12.8%</b> | 326   | 374  | <b>▼</b> 12.8% |
| Total      | 548   | 584  | ▼6.2%         | 548   | 584  | ▼6.2%          |

## **CONDOMINIUMS**

HIGH

Source: Respective Islands' board of REALTORS®

Statistics provided by Title Guaranty. Information deemed reliable but not guaranteed. All rights to these materials are reserved; no reproduction without prior written consent.