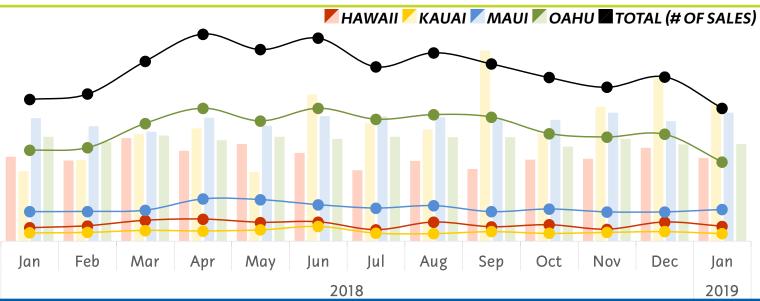

### **CONDOMINIUMS**

|            | Month |      | %             | Y-T-D |      | %              |
|------------|-------|------|---------------|-------|------|----------------|
| # of Sales | 2019  | 2018 | Change        | 2019  | 2018 | Change         |
| Hawaii     | 61    | 55   | ▲10.9%        | 61    | 55   | ▲10.9%         |
| Kauai      | 31    | 34   | ▼8.8%         | 31    | 34   | ▼8.8%          |
| Maui       | 130   | 121  | <b>▲7.4%</b>  | 130   | 121  | <b>▲7.4%</b>   |
| Oahu       | 326   | 374  | <b>▼12.8%</b> | 326   | 374  | <b>▼</b> 12.8% |
| Total      | 548   | 584  | ▼6.2%         | 548   | 584  | ▼6.2%          |

| Median      | Month     |           | %             | Y-T-D     |           | %             |
|-------------|-----------|-----------|---------------|-----------|-----------|---------------|
| Sales Price | 2019      | 2018      | Change        | 2019      | 2018      | Change        |
| Hawaii      | \$341,500 | \$347,000 | ▼1.6%         | \$341,500 | \$347,000 | ▼1.6%         |
| Kauai       | \$570,000 | \$287,500 | <b>▲98.3%</b> | \$570,000 | \$287,500 | <b>▲98.3%</b> |
| Maui        | \$528,450 | \$506,000 | <b>▲</b> 4.4% | \$528,450 | \$506,000 | <b>4.4%</b>   |
| Oahu        | \$399,000 | \$430,000 | <b>▼7.2%</b>  | \$399,000 | \$430,000 | <b>▼7.2%</b>  |

#### **CONDOMINIUMS**

|          |                              |                       | .010           |                | 2013                  |
|----------|------------------------------|-----------------------|----------------|----------------|-----------------------|
| # OF SAL | .ES   MEDIAN SALES<br>Hawaii | S PRICE (\$)<br>Kauai | Maui           | Oahu           | Total<br>(# of Sales) |
| 2018     |                              |                       |                |                | ,                     |
| Jan      | 55   \$347.0K                | 34   \$287.5K         | 121   \$506.0K | 374   \$430.0K | 584                   |
| Feb      | 63   \$332.5K                | 36   \$333.0K         | 122   \$472.5K | 385   \$409.0K | 606                   |
| Mar      | 85   \$425.0K                | 44   \$441.5K         | 127   \$450.0K | 485   \$435.0K | 741                   |
| Apr      | 90   \$372.5K                | 42   \$463.5K         | 174   \$508.5K | 547   \$416.0K | 853                   |
| May      | 77   \$400.0K                | 46   \$284.5K         | 171   \$475.0K | 495   \$430.0K | 789                   |
| Jun      | 79   \$362.5K                | 60   \$604.5K         | 150   \$515.0K | 547   \$420.0K | 836                   |
| Jul      | 47   \$292.2K                | 33   \$485.0K         | 136   \$513.2K | 502   \$429.5K | 718                   |
| Aug      | 78   \$330.0K                | 31   \$459.0K         | 146   \$510.0K | 521   \$427.0K | 776                   |
| Sep      | 59   \$297.5K                | 39   \$785.0K         | 121   \$501.0K | 511   \$428.0K | 730                   |
| Oct      | 67   \$335.0K                | 32   \$440.0K         | 132   \$499.0K | 443   \$390.0K | 674                   |
| Nov      | 49   \$339.0K                | 36   \$552.5K         | 120   \$528.7K | 429   \$420.0K | 634                   |
| Dec      | 78   \$384.0K                | 39   \$671.7K         | 120   \$493.5K | 440   \$398.5K | 677                   |
| 2019     |                              |                       |                |                |                       |
| Jan      | 61   \$341.5K                | 31   \$570.0K         | 130   \$528.5K | 326   \$399.0K | 548                   |
|          |                              |                       |                |                |                       |