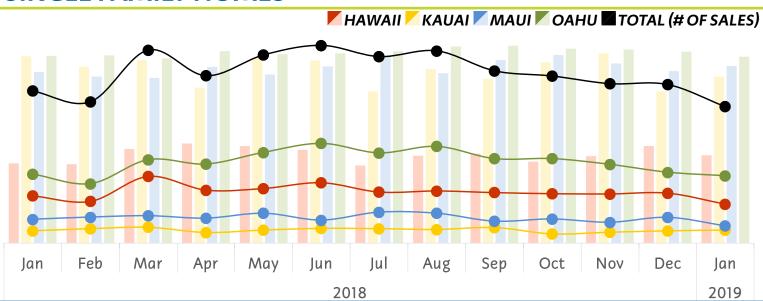

### SINGLE FAMILY HOMES

|            | Month |            | %             | Y-T-D |            | %             |
|------------|-------|------------|---------------|-------|------------|---------------|
| # of Sales | 2019  | 2018       | Change        | 2019  | 2018       | Change        |
| Hawaii     | 143   | 173        | <b>▼17.3%</b> | 143   | 173        | ▼17.3%        |
| Kauai      | 48    | 45         | <b>▲6.7%</b>  | 48    | 45         | <b>▲</b> 6.7% |
| Maui       | 63    | 87         | <b>▼27.6%</b> | 63    | 87         | <b>▼27.6%</b> |
| Oahu       | 246   | 252        | <b>▼2.4%</b>  | 246   | 252        | <b>▼2.4%</b>  |
| Total      | 500   | <i>557</i> | ▼10.2%        | 500   | <i>557</i> | ▼10.2%        |

| Median      | Mo        | nth       | %            | Y-7       | Г-D       | %            |
|-------------|-----------|-----------|--------------|-----------|-----------|--------------|
| Sales Price | 2019      | 2018      | Change       | 2019      | 2018      | Change       |
| Hawaii      | \$361,250 | \$329,000 | <b>▲9.8%</b> | \$361,250 | \$329,000 | <b>▲9.8%</b> |
| Kauai       | \$685,750 | \$770,000 | ▼10.9%       | \$685,750 | \$770,000 | ▼10.9%       |
| Maui        | \$730,000 | \$705,000 | <b>▲3.5%</b> | \$730,000 | \$705,000 | <b>▲3.5%</b> |
| Oahu        | \$767,500 | \$772,000 | ▼0.6%        | \$767,500 | \$772,000 | ▼0.6%        |

## SINGLE FAMILY HOMES

|                              |                                                                                                                                                                                                        | .010           |                | 2017                                                                                                                                                                                                                                                                                                                                                                                                                                                                                                                                                                                                                                                                                                                                                                                                                                                                                                                                                                                                                                                                                                                                                                                                                                                                                                                                                                                                                                                                                                                                                                                                                                                                                                                                                                                                                                                                                                                                                                                                                                                                                                                      |
|------------------------------|--------------------------------------------------------------------------------------------------------------------------------------------------------------------------------------------------------|----------------|----------------|---------------------------------------------------------------------------------------------------------------------------------------------------------------------------------------------------------------------------------------------------------------------------------------------------------------------------------------------------------------------------------------------------------------------------------------------------------------------------------------------------------------------------------------------------------------------------------------------------------------------------------------------------------------------------------------------------------------------------------------------------------------------------------------------------------------------------------------------------------------------------------------------------------------------------------------------------------------------------------------------------------------------------------------------------------------------------------------------------------------------------------------------------------------------------------------------------------------------------------------------------------------------------------------------------------------------------------------------------------------------------------------------------------------------------------------------------------------------------------------------------------------------------------------------------------------------------------------------------------------------------------------------------------------------------------------------------------------------------------------------------------------------------------------------------------------------------------------------------------------------------------------------------------------------------------------------------------------------------------------------------------------------------------------------------------------------------------------------------------------------------|
| LES   MEDIAN SALES<br>Hawaii | PRICE (\$)<br>Kauai                                                                                                                                                                                    | Maui           | Oahu           | Total<br>(# of Sales)                                                                                                                                                                                                                                                                                                                                                                                                                                                                                                                                                                                                                                                                                                                                                                                                                                                                                                                                                                                                                                                                                                                                                                                                                                                                                                                                                                                                                                                                                                                                                                                                                                                                                                                                                                                                                                                                                                                                                                                                                                                                                                     |
|                              |                                                                                                                                                                                                        |                |                |                                                                                                                                                                                                                                                                                                                                                                                                                                                                                                                                                                                                                                                                                                                                                                                                                                                                                                                                                                                                                                                                                                                                                                                                                                                                                                                                                                                                                                                                                                                                                                                                                                                                                                                                                                                                                                                                                                                                                                                                                                                                                                                           |
| 173   \$329.0K               | 45   \$770.0K                                                                                                                                                                                          | 87   \$705.0K  | 252   \$772.0K | 557                                                                                                                                                                                                                                                                                                                                                                                                                                                                                                                                                                                                                                                                                                                                                                                                                                                                                                                                                                                                                                                                                                                                                                                                                                                                                                                                                                                                                                                                                                                                                                                                                                                                                                                                                                                                                                                                                                                                                                                                                                                                                                                       |
| 153   \$325.0K               | 53   \$725.0K                                                                                                                                                                                          | 95   \$685.0K  | 217   \$772.5K | 518                                                                                                                                                                                                                                                                                                                                                                                                                                                                                                                                                                                                                                                                                                                                                                                                                                                                                                                                                                                                                                                                                                                                                                                                                                                                                                                                                                                                                                                                                                                                                                                                                                                                                                                                                                                                                                                                                                                                                                                                                                                                                                                       |
| 244   \$387.0K               | 58   \$753.5K                                                                                                                                                                                          | 100   \$680.0K | 305   \$760.0K | 707                                                                                                                                                                                                                                                                                                                                                                                                                                                                                                                                                                                                                                                                                                                                                                                                                                                                                                                                                                                                                                                                                                                                                                                                                                                                                                                                                                                                                                                                                                                                                                                                                                                                                                                                                                                                                                                                                                                                                                                                                                                                                                                       |
| 194   \$409.5K               | 39   \$640.0K                                                                                                                                                                                          | 91   \$725.0K  | 289   \$790.0K | 613                                                                                                                                                                                                                                                                                                                                                                                                                                                                                                                                                                                                                                                                                                                                                                                                                                                                                                                                                                                                                                                                                                                                                                                                                                                                                                                                                                                                                                                                                                                                                                                                                                                                                                                                                                                                                                                                                                                                                                                                                                                                                                                       |
| 200   \$400.0K               | 48   \$765.0K                                                                                                                                                                                          | 109   \$695.0K | 332   \$778.0K | 689                                                                                                                                                                                                                                                                                                                                                                                                                                                                                                                                                                                                                                                                                                                                                                                                                                                                                                                                                                                                                                                                                                                                                                                                                                                                                                                                                                                                                                                                                                                                                                                                                                                                                                                                                                                                                                                                                                                                                                                                                                                                                                                       |
| 221   \$384.0K               | 54   \$752.5K                                                                                                                                                                                          | 84   \$727.5K  | 365   \$782.4K | 724                                                                                                                                                                                                                                                                                                                                                                                                                                                                                                                                                                                                                                                                                                                                                                                                                                                                                                                                                                                                                                                                                                                                                                                                                                                                                                                                                                                                                                                                                                                                                                                                                                                                                                                                                                                                                                                                                                                                                                                                                                                                                                                       |
| 187   \$320.0K               | 53   \$625.0K                                                                                                                                                                                          | 113   \$769.0K | 330   \$789.5K | 683                                                                                                                                                                                                                                                                                                                                                                                                                                                                                                                                                                                                                                                                                                                                                                                                                                                                                                                                                                                                                                                                                                                                                                                                                                                                                                                                                                                                                                                                                                                                                                                                                                                                                                                                                                                                                                                                                                                                                                                                                                                                                                                       |
| 191   \$359.0K               | 50   \$716.5K                                                                                                                                                                                          | 109   \$700.0K | 354   \$810.0K | 704                                                                                                                                                                                                                                                                                                                                                                                                                                                                                                                                                                                                                                                                                                                                                                                                                                                                                                                                                                                                                                                                                                                                                                                                                                                                                                                                                                                                                                                                                                                                                                                                                                                                                                                                                                                                                                                                                                                                                                                                                                                                                                                       |
| 185   \$368.0K               | 57   \$677.0K                                                                                                                                                                                          | 80   \$754.2K  | 309   \$812.5K | 631                                                                                                                                                                                                                                                                                                                                                                                                                                                                                                                                                                                                                                                                                                                                                                                                                                                                                                                                                                                                                                                                                                                                                                                                                                                                                                                                                                                                                                                                                                                                                                                                                                                                                                                                                                                                                                                                                                                                                                                                                                                                                                                       |
| 181   \$335.0K               | 34   \$745.0K                                                                                                                                                                                          | 88   \$774.2K  | 309   \$800.0K | 612                                                                                                                                                                                                                                                                                                                                                                                                                                                                                                                                                                                                                                                                                                                                                                                                                                                                                                                                                                                                                                                                                                                                                                                                                                                                                                                                                                                                                                                                                                                                                                                                                                                                                                                                                                                                                                                                                                                                                                                                                                                                                                                       |
| 180   \$358.0K               | 40   \$782.5K                                                                                                                                                                                          | 76   \$740.4K  | 288   \$797.0K | 584                                                                                                                                                                                                                                                                                                                                                                                                                                                                                                                                                                                                                                                                                                                                                                                                                                                                                                                                                                                                                                                                                                                                                                                                                                                                                                                                                                                                                                                                                                                                                                                                                                                                                                                                                                                                                                                                                                                                                                                                                                                                                                                       |
| 183   \$399.0K               | 45   \$625.0K                                                                                                                                                                                          | 94   \$708.8K  | 259   \$788.0K | 581                                                                                                                                                                                                                                                                                                                                                                                                                                                                                                                                                                                                                                                                                                                                                                                                                                                                                                                                                                                                                                                                                                                                                                                                                                                                                                                                                                                                                                                                                                                                                                                                                                                                                                                                                                                                                                                                                                                                                                                                                                                                                                                       |
|                              |                                                                                                                                                                                                        |                |                |                                                                                                                                                                                                                                                                                                                                                                                                                                                                                                                                                                                                                                                                                                                                                                                                                                                                                                                                                                                                                                                                                                                                                                                                                                                                                                                                                                                                                                                                                                                                                                                                                                                                                                                                                                                                                                                                                                                                                                                                                                                                                                                           |
| 143   \$361.3K               | 48   \$685.8K                                                                                                                                                                                          | 63   \$730.0K  | 246   \$767.5K | 500                                                                                                                                                                                                                                                                                                                                                                                                                                                                                                                                                                                                                                                                                                                                                                                                                                                                                                                                                                                                                                                                                                                                                                                                                                                                                                                                                                                                                                                                                                                                                                                                                                                                                                                                                                                                                                                                                                                                                                                                                                                                                                                       |
|                              | Hawaii  173   \$329.0K  153   \$325.0K  244   \$387.0K  194   \$409.5K  200   \$400.0K  221   \$384.0K  187   \$320.0K  191   \$359.0K  185   \$368.0K  181   \$335.0K  180   \$358.0K  183   \$399.0K | 173   \$329.0K | T3   \$329.0K  | Maui   Cahu   Cahu |