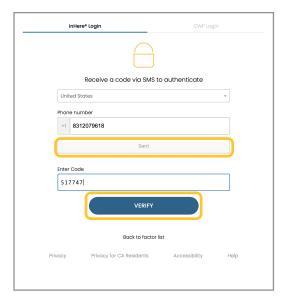

Click Sign In.

2 Follow the instructions for multi-factor authentication.

Click Verify.

Check the box to confirm that you have read and understood our terms and conditions.

Click Accept.

Once logged in, click on the **property address** for the transaction that you wish to view.