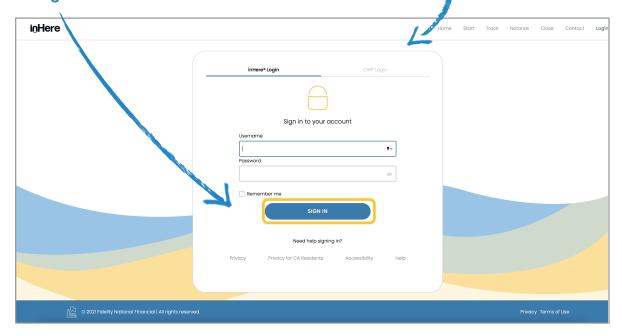

## **Web Portal Instructions**

Follow the steps below to log in to the inHere® Web Portal.

1 From the inHere Login screen, enter your **username** (the email address that your initial email was sent to) and **password**.

Click Sign In.

2 Follow the instructions for multi-factor authentication.

Click Verify.

Check the box to confirm that you have read and understood our terms and conditions.

Click Accept.

Once logged in, click on the **property address** for the transaction that you wish to view.