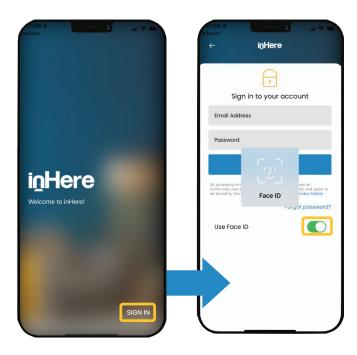

Then, tap to open the app.

From the inHere Login screen, enter your username (the email address that your initial email was sent to) and password.

(Optional) Turn on Face ID for future login.

Tap Sign In.