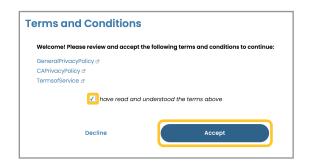

Click Sign In.

2 Follow the instructions for multi-factor authentication.

Click Verify.

Check the box to confirm that you have read and understood our terms and conditions.

Click Accept.

Once logged in, click on the **property address** for the transaction that you wish to view.