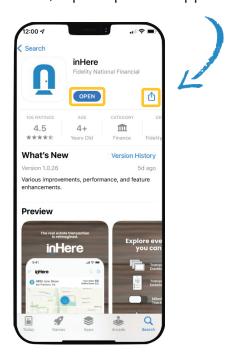

## inHere logging (n Mobile App Instructions

Follow the steps below to download the inHere Mobile App and log in on your device.

Download the inHere Mobile App from the App Store (iOS) or from Google Play (Android).

Then, tap to open the app.

From the inHere Login screen, enter your username (the email address that your initial email was sent to) and password.

(Optional) Turn on Face ID for future login.

Tap Sign In.