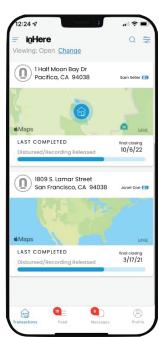

Click Sign In.

2 Follow the instructions for multi-factor authentication.

Click Verify.

Check the box to confirm that you have read and understood our terms and conditions.

Click Accept.

Once logged in, click on the **property address** for the transaction that you wish to view.

**NOTE:** If you only have one transaction inHere, you will only see one property address.

**NOTE:** You will be asked to **enable push** notifications as a part of your first login. Please respond yes so that push notifications will be enabled for updates.

Once logged in, tap on the property address for the transaction that you wish to view.