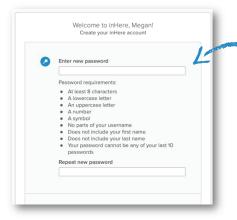

## **Mobile App & Web Portal Instructions**

1 You will receive an email introducing you to inHere®.

Tap the **button** to register for inHere.

Follow the steps to create your inHere account.

Enter a **password** that meets our requirements.