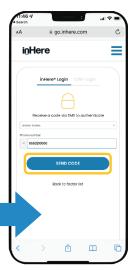

Then, enter the **password** you created in *Step 2*.

Tap Sign In.

Tap your chosen method of authentification.

Click Send Code.

Enter code you receive and tap **Verify**.