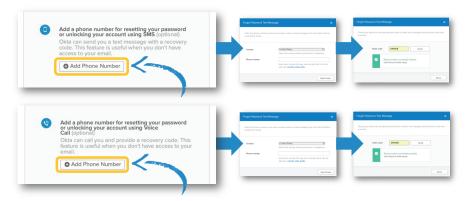

(Optional but Recommended) Add a phone number for unlocking your account using SMS and/or Voice Call.

3 The first time you log in, you'll need to set up multifactor authentication.

Enter the email address to which you received your inHere email.