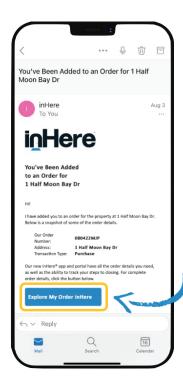

## **Mobile App & Web Portal Instructions**

1 You will receive an email introducing you to inHere®.

Tap the **button** to register for inHere.

Follow the steps to create your inHere account.

Enter a **password** that meets our requirements.