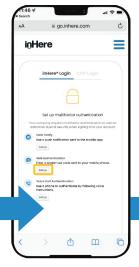

Then, enter the **password** you created in *Step 2*.

Tap Sign In.

Tap your chosen method of authentification.

Click Send Code.

Enter code you receive and tap **Verify**.