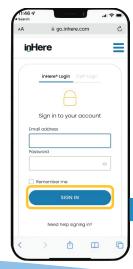

Then, enter the **password** you created in *Step 2*.

Tap Sign In.

Tap your chosen method of authentification.

Click Send Code.

Enter code you receive and tap **Verify**.