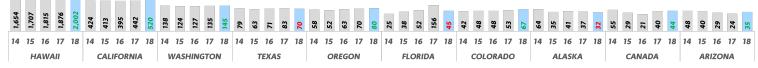

#### TOP BUYERS BY TOTAL NO. OF SALES (2014 - 2018)

Note: YTD values vs. previous years YTD values

Note: # values vs. same period of previous years