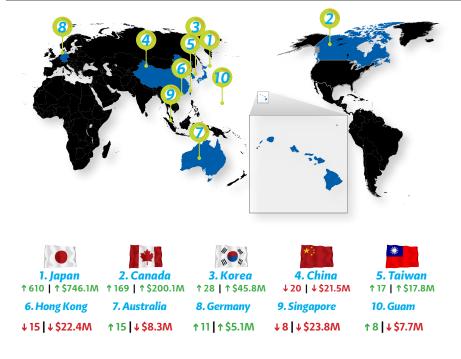

## Top Foreign Buyers of Hawaii Property

### NO. OF SALES | \$ AMOUNT



#### 5% 8% 20,415 S14.2B TOTAL FOREIGN & U.S. SALES TOTAL FOREIGN/U.S. SALES (\$) 92% 95% 20.442 20,415 20,034 19,301 19.168 2014 2015 2016 2017 2018 \$14.1B \$14.2B \$13.1B \$12.2B \$11.2B \$ 2014 2015 2016 2017 2018 FOREIGN BUYERS U.S. BUYERS

Note: YTD values vs. previous years YTD values

## Top U.S. Buyers of Hawaii Property

#### TOP STATES BY NO. OF SALES

Hawaii (HI): 15,530
California (CA): 1,692
Washington (WA): 382
Texas (TX): 232
Colorado (CO): 172
Oregon (OR): 160
Florida (FL): 131
Nevada (NV): 110
Utah (UT): 94
Arizona (AZ): 89

#### 1. Hawaii **(HI)** : **\$9.7B** 2. California **(CA)** : **\$1.6B** 3. Washington **(WA)** : **\$340.1**M

**TOP STATES BY \$ AMOUNT** 

- 4. Texas (TX) : \$205.2M 5. Colorado (CO) : \$160.3M 6. Oregon (OR) : \$99.1M 7. Utah (UT) : \$96.1M 8. N