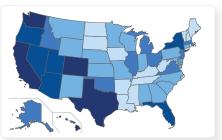

## Top U.S. Buyers of Hawaii Property

#### TOP STATES BY NO. OF SALES

Hawaii (HI): 15,530
California (CA): 1,692
Washington (WA): 382
Texas (TX): 232
Colorado (CO): 172
Oregon (OR): 160
Florida (FL): 131
Nevada (NV): 110
Utah (UT): 94
Arizona (AZ): 89