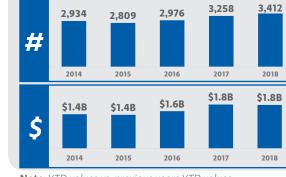

#### 5% 8% 20,415 S14.2B TOTAL FOREIGN & U.S. SALES TOTAL FOREIGN/U.S. SALES (\$) 92% 95% 20.442 20,415 20,034 19,301 19.168 2014 2015 2016 2017 2018 \$14.1B \$14.2B \$13.1B \$12.2B \$11.2B \$ 2014 2015 2016 2017 2018 FOREIGN BUYERS U.S. BUYERS

Note: YTD values vs. previous years YTD values