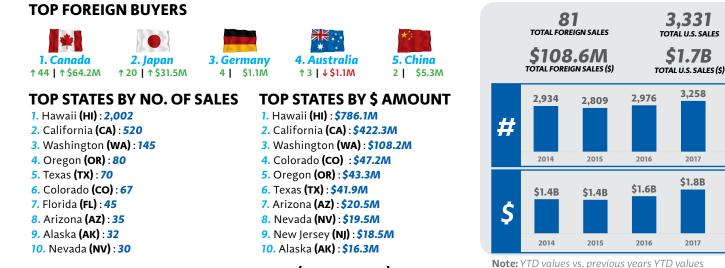

Utah (UT): 94
Arizona (AZ): 89

#### 1. Hawaii **(HI)** : **\$9.7B** 2. California **(CA)** : **\$1.6B** 3. Washington **(WA)** : **\$340.1**M

**TOP STATES BY \$ AMOUNT** 

- 4. Texas (TX) : \$205.2M 5. Colorado (CO) : \$160.3M 6. Oregon (OR) : \$99.1M 7. Utah (UT) : \$96.1M 8. Nevada (NV) : \$92.0M
- 9. New York (NY) : \$77.6M 10. Florida (FL) : \$71.7M





#### NO. OF SALES | \$ AMOUNT



Statistics provided by Title Guaranty. Information deemed reliable but not guaranteed. All rights to these materials are reserved; no reproduction without prior written consent.



Title and Escrow is our business. Hawaii is our home.

Call: (808) 521-0211 or Visit: www.TGHawaii.com

# **BUYER STATISTICS** HAWAII JANUARY-DECEMBER 2018

## **Top Foreign & U.S. Buyers**

#### NO. OF SALES | \$ AMOUNT



#### TOP BUYERS BY TOTAL NO. OF SALES (2014 - 2018)



Note: YTD values vs. previous years YTD values



Note: # values vs. same period of previous years

## **Top Buyers by Region**

NO. OF SALES | \$ AMOUNT

|                                                               | KOHALA COAST                                                                                                                                     | KONA                                       | KONA                                                                                                                                                                      |                      |