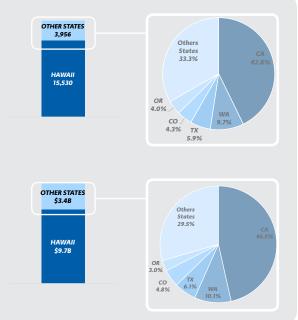

#### TOP STATES BY NO. OF SALES

Hawaii (HI): 15,530
California (CA): 1,692
Washington (WA): 382
Texas (TX): 232
Colorado (CO): 172
Oregon (OR): 160
Florida (FL): 131
Nevada (NV): 110
Utah (UT): 94
Arizona (AZ): 89

#### 1. Hawaii **(HI)** : **\$9.7B** 2. California **(CA)** : **\$1.6B** 3. Washington **(WA)** : **\$340.1**M

**TOP STATES BY \$ AMOUNT** 

- 4. Texas (TX) : \$205.2M 5. Colorado (CO) : \$160.3M 6. Oregon (OR) : \$99.1M 7. Utah (UT) : \$96.1M 8. Nevada (NV) : \$92.0M
- 9. New York (NY) : \$77.6M 10. Florida (FL) : \$71.7M