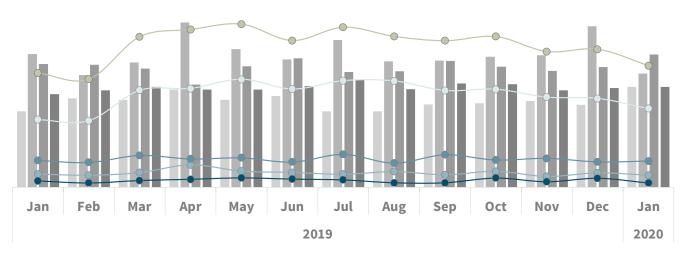

#### SINGLE FAMILY HOMES 🗾 HAWAII 🗾 KAUAI 💹 MAUI 🚄 OAHU 🔤 TOTAL (# OF SALES) Jan Feb Apr Jun Jul Aug Sep Oct Nov Dec Jan Mar May 2019 2020

### # OF SALES | MEDIAN SALES PRICE (\$)

|      | HAWAII         | KAUAI         | MAUI           | OAHU           | TOTAL<br>(# OF SALES) |
|------|----------------|---------------|----------------|----------------|-----------------------|
| 2019 |                |               |                |                |                       |
| Jan  | 148   \$359.9K | 48 \$685.8K   | 63   \$730.0K  | 246   \$767.5K | 505                   |
| Feb  | 153   \$379.0K | 26 \$689.0K   | 79 \$790.0K    | 208   \$789.0K | 466                   |
| Mar  | 205   \$383.9K | 29   \$629.9K | 96 \$712.7K    | 276   \$782.5K | 606                   |
| Apr  | 209 \$369.0K   | 57   \$630.0K | 76 \$819.5K    | 318   \$766.8K | 660                   |
| May  | 230 \$413.0K   | 57   \$660.0K | 133   \$705.0K | 320   \$770.0K | 740                   |
| Jun  | 208   \$369.0K | 62   \$622.5K | 87   \$750.0K  | 327   \$800.0K | 684                   |
| Jul  | 218   \$377.0K | 59   \$650.0K | 84   \$794.5K  | 372   \$835.0K | 733                   |
| Aug  | 240   \$400.0K | 55 \$665.0K   | 98 \$837.5K    | 360   \$790.0K | 753                   |
| Sep  | 166 \$397.0K   | 51 \$615.0K   | 118   \$719.7K | 347   \$777.0K | 682                   |
| Oct  | 215   \$350.0K | 44 \$680.5K   | 104   \$732.0K | 347   \$780.0K | 710                   |
| Nov  | 197   \$399.0K | 43   \$800.0K | 71 \$730.0K    | 320   \$794.8K | 631                   |
| Dec  | 206   \$359.9K | 41 \$715.0K   | 97   \$740.0K  | 309   \$820.0K | 653                   |
| 2020 |                |               |                |                |                       |
| Jan  | 213   \$450.0K | 34 \$795.0K   | 84   \$782.4K  | 265   \$770.0K | 596                   |