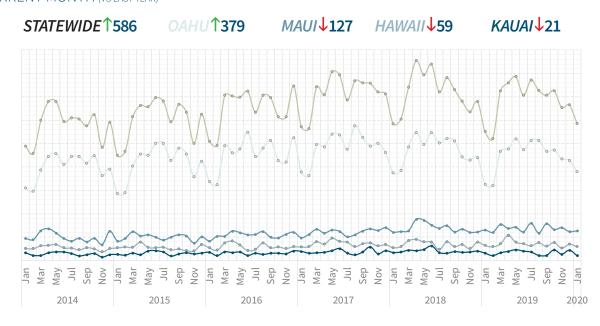

### CONDOMINIUMS

| # OF SALES | 2020 <sup>MO</sup> | NTH 2019 | %<br>CHANGE   | 2020 YT | D 2019 | %<br>CHANGE   |
|------------|--------------------|----------|---------------|---------|--------|---------------|
| Hawaii     | 59                 | 64       | ▼7.8%         | 59      | 64     | ▼7.8%         |
| Kauai      | 21                 | 31       | ▼32.3%        | 21      | 31     | ▼32.3%        |
| Maui       | 127                | 130      | ▼2.3%         | 127     | 130    | ▼2.3%         |
| Oahu       | 379                | 326      | <b>▲16.3%</b> | 379     | 326    | <b>▲16.3%</b> |
| Total      | 586                | 551      | <b>▲6.4%</b>  | 586     | 551    | ▲6.4%         |

#### CONDOMINIUMS CURRENT MONTH (VS LAST YEAR)