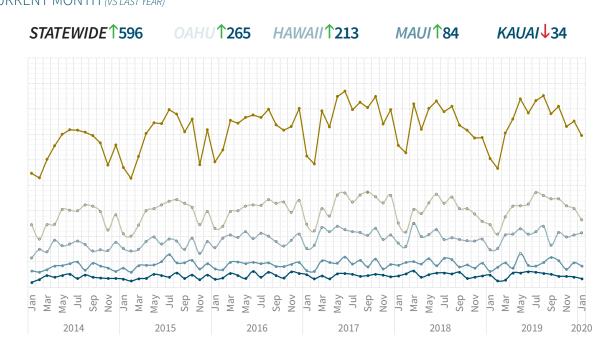

### SINGLE FAMILY HOMES

| # OF SALES | 2020 MO | NTH<br>2019 | %<br>CHANGE   | 2020 Y | 2019 | %<br>CHANGE   |
|------------|---------|-------------|---------------|--------|------|---------------|
| Hawaii     | 213     | 148         | <b>▲43.9%</b> | 213    | 148  | <b>▲43.9%</b> |
| Kauai      | 34      | 48          | ▼29.2%        | 34     | 48   | ▼29.2%        |
| Maui       | 84      | 63          | ▲33.3%        | 84     | 63   | ▲33.3%        |
| Oahu       | 265     | 246         | ▲7.7%         | 265    | 246  | ▲7.7%         |
| Total      | 596     | 505         | <b>▲18.0%</b> | 596    | 505  | <b>▲18.0%</b> |

#### SINGLE FAMILY HOMES CURRENT MONTH (VS LAST YEAR)